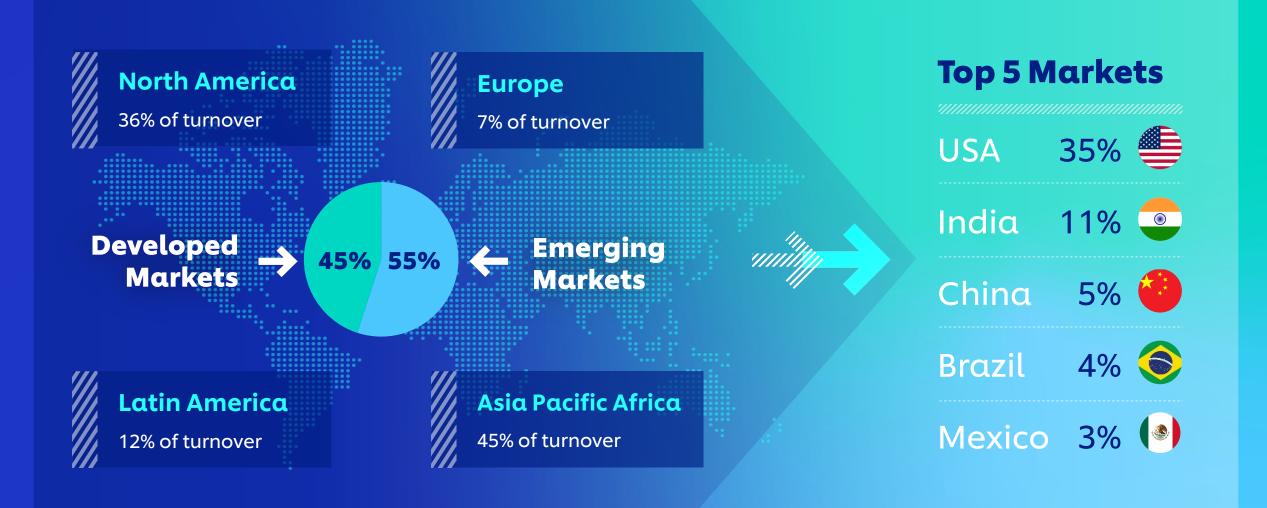

# BEAUTY & WELLBEING





### **Beauty & Wellbeing at a glance**



Unilever

### **Beauty & Wellbeing overview**





### Key geographies and markets





## **Beauty & Wellbeing Financials**

|             | Turnover<br>(€bn) | USG %  | UVG %  | UPG %  | UOP<br>(€bn) | UOM %  |
|-------------|-------------------|--------|--------|--------|--------------|--------|
| 2019        | 9.8               | 3.0%   | 1.7%   | 1.2%   | 2.3          | 23.1%  |
| 2020        | 9.1               | (3.9)% | (3.2)% | (0.8)% | 1.9          | 20.4%  |
| 2021        | 10.1              | 8.5%   | 5.9%   | 2.5%   | 2.2          | 22.1%  |
| 2022        | 12.3              | 7.8%   | 0.3%   | 7.5%   | 2.3          | 18.7%  |
| 2023        | 12.5              | 8.3%   | 4.4%   | 3.8%   | 2.3          | 18.7%  |
| 2024        | 13.2              | 6.5%   | 5.1%   | 1.3%   | 2.6          | 19.4%  |
| 5-year CAGR | 6.1%              | 4.9%   | 2.3%   | 2.5%   |