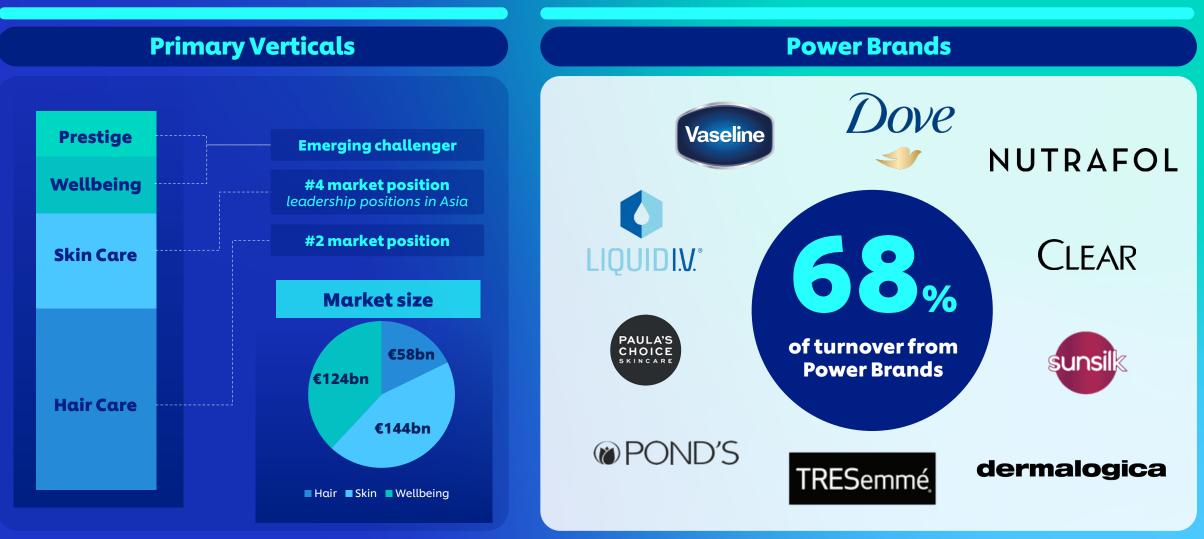

# BEAUTY & WELLBEING





### **Beauty & Wellbeing at a glance**



Unilever

### **Beauty & Wellbeing overview**





### Key geographies and markets





## **Beauty & Wellbeing Financials**

|             | Turnover<br>(€bn) | USG %  | UVG %  | UPG %  | UOP<br>(€bn) | UOM %  |
|-------------|-------------------|--------|--------|--------|--------------|--------|
| 2019        | 9.8               | 3.0%   | 1.7%   | 1.2%   | 2.3          | 23.1%  |
| 2020        | 9.1               | (3.9)% | (3.2)% | (0.8)% | 1.9          | 20.4%  |
| 2021        | 10.1              | 8.5%   | 5.9%   | 2.5%   | 2.2          | 22.1%  |
| 2022        | 12.3              | 7.8%   | 0.3%   | 7.5%   | 2.3          | 18.7%  |
| 2023        | 12.5              | 8.3%   | 4.4%   | 3.8%   | 2.3          | 18.7%  |
| 2024        | 13.2              | 6.5%   | 5.1%   | 1.3%   | 2.6          | 19.4%  |
| 5-year CAGR | 6.1%