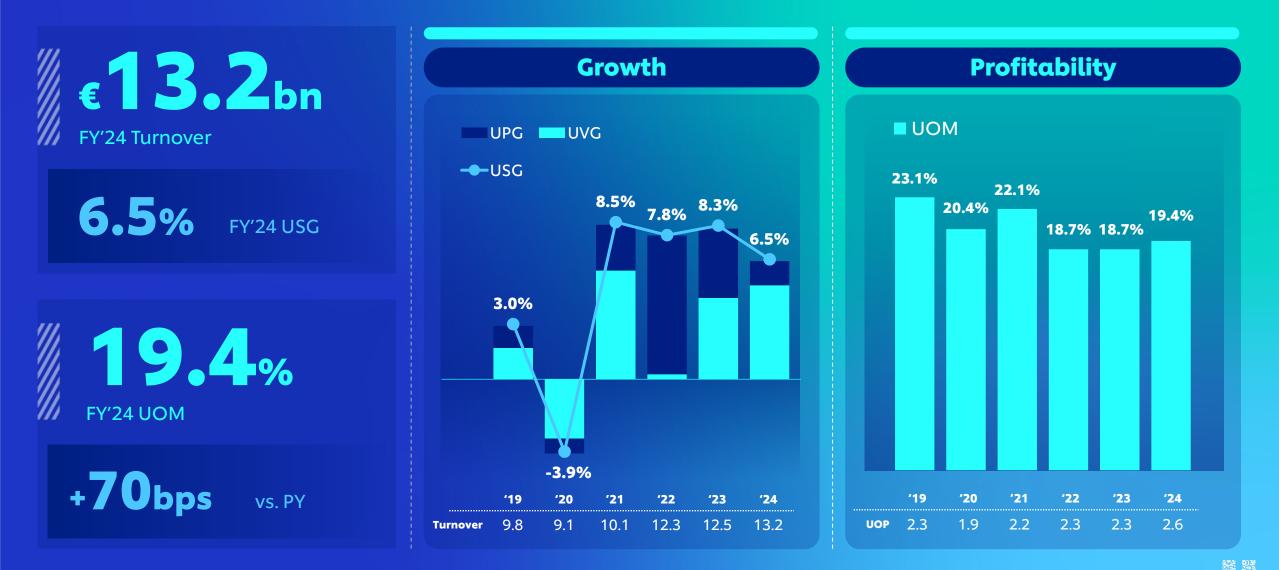

### **Beauty & Wellbeing at a glance**

Unilever

## **Beauty & Wellbeing Financials**

|             | Turnover<br>(€bn) | USG %  | UVG %  | UPG %  | UOP<br>(€bn) | UOM %  |
|-------------|-------------------|--------|--------|--------|--------------|--------|
| 2019        | 9.8               | 3.0%   | 1.7%   | 1.2%   | 2.3          | 23.1%  |
| 2020        | 9.1               | (3.9)% | (3.2)% | (0.8)% | 1.9          | 20.4%  |
| 2021        | 10.1              | 8.5%   | 5.9%   | 2.5%   | 2.2          | 22.1%  |
| 2022        | 12.3              | 7.8%   | 0.3%   | 7.5%   | 2.3          | 18.7%  |
| 2023        | 12.5              | 8.3%   | 4.4%   | 3.8%   | 2.3          | 18.7%  |
| 2024        | 13.2              | 6.5%   | 5.1%   | 1.3%   | 2.6          | 19.4%  |
| 5-year CAGR | 6.1%              | 4.9%   | 2.3%   | 2.5%   | 2.4%         | Uniter |